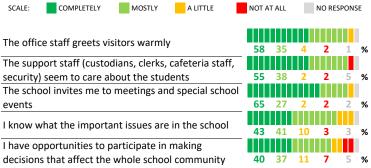

#### **SCHOOL COMMUNITY**

| My School's Score | 63 | STRONG |
|-------------------|----|--------|
|-------------------|----|--------|

How much do you agree with the following statements about your child's school?