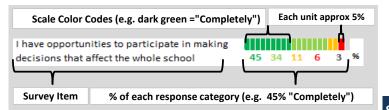

### **BACK OF THE YARDS HS**

# MY VOICE, MY SCHOOL Parent/Guardian Survey 2019 Report

#### **HOW TO READ THIS REPORT**



#### **MEASURE SCORES**

 Scores are calculated by aggregating the response items in that measure, giving more weight to those reponse items that are harder to agree with.

• Because schools are compared to other schools in the district, performance may be labeled "weak" despite

## SCORE SCALE

80-100 VERY STRONG STRONG NEUTRAL 20-39 WEAK

0-19 VERY WEAK

**49 27 6 14 4** 

having a majority of positive responses to individual items.

#### **RESPONSE RATE**

# My School's Response Rate

30%

- Results not reported for schools with a response rate less than 25%.
- · Response rate estimated by dividing the school's April 2019 enrollment by total number of children parents report having at the school.

#### **SURVEYED PARENT RACE**

WHITE AFRICAN AMERICAN/BLACK LATIN X ASIAN

MULTIRACIAL O