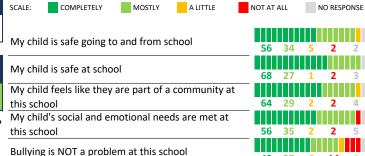

## **SCHOOL SAFETY**

How much do you agree with the following statements about your child's school?