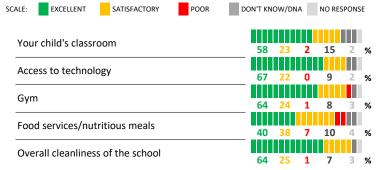

**VERY STRONG** 80 My School's Score

How would you rate the quality of the following facilities at your school?